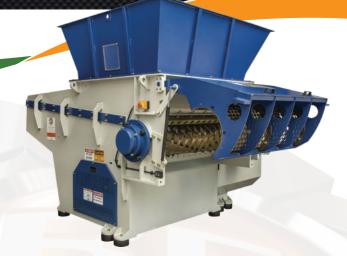

# Single Shaft Shredders

REI heavy duty, low speed, high torque shredders stand up to your most demanding applications. Our SS series features true "dump-and-run" operation, increasing productivity and eliminating the need to meter feed. A variety of configurations allows REI to design the most efficient system for each individual customer.

> Since 1994, **REI** has proudly offered products designed to make a measurable difference in safety, energy consumption and our environment, while providing performance and durability.

8.734-3783

SS-55-100