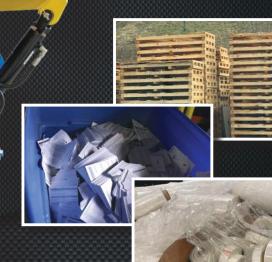

## **REI Shredders tackle a variety of materials:**

- Paper documents, packaging, cardboard, etc.
- Plastic purgings, moldings, films, etc.
- Wood pallets, scrap, cutoffs, etc.
- Waste foam, insulation, clothing, carpet, etc.
- Other tires, electronics, security, aluminum, etc.