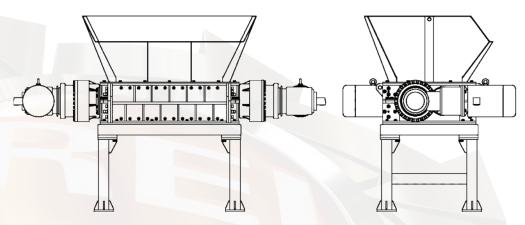

## **Dual Shaft Shredders**

REI heavy duty, low speed, high torque shredders stand up to your most demanding applications. Our DS series operates at a slow speed with minimum noise, dust and energy requirements. A variety of configurations allows REI to design the most efficient system for each individual customer.

## Dual Shaft Shredders

| GENERAL SPECIFICATIONS - DS SERIES |              |          |                    |          |          |          |          |
|------------------------------------|--------------|----------|--------------------|----------|----------|----------|----------|
| Model                              | DS 20        | DS 30    | DS 48              | DS 60    | DS 75    | DS 125   | DS 150   |
| Cutting Chamber (in)               | 24.25 x 26.5 | 23 x 52  | 48 x 30            | 31 x 48  | 31 x 48  | 35 x 50  | 39 x 60  |
| Rotor Speed (RPM)                  | 10 - 30      | 10 - 30  | 5 - 20             | 10 - 30  | 10 - 30  | 10 - 30  | 10 - 30  |
| Drive Motor (HP)                   | 20           | 30       | 30, 40, 60, 100    | 45       | 60       | 100      | 150      |
| Cutter Widths (in)                 | 5/8 - 4      | 5/8 - 4  | 3/4", 1 1/2", 2.5" | 5/8 - 4  | 3/4 - 2  | 1 - 4    | 1 - 4    |
| Weight (lbs)                       | 2,750        | 4,500    | 13,000             | 12,000   | 13,000   | 15,000   | 20,000   |
| Voltage (V/Ph/Hz)                  | 460/3/60     | 460/3/60 | 460/3/60           | 460/3/60 | 460/3/60 | 460/3/60 | 460/3/60 |